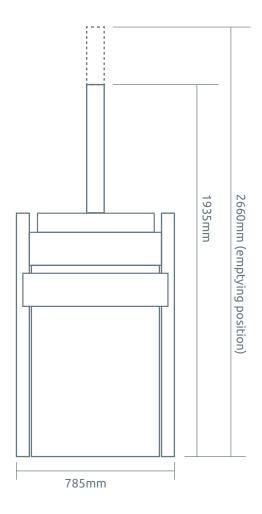

\*The compression ratio varies depending on type, humidity, and condition of the compressed material within the bin.

| Machine Dimensions |        |
|--------------------|--------|
| Width              | 785mm  |
| Depth              | 1005mm |
| Height             | 1935mm |
| Emptying Height    | 2660mm |
| Transport Height   | 1100mm |
| Loading Height     | 1100mm |
| Loading Aperture   | 500mm  |