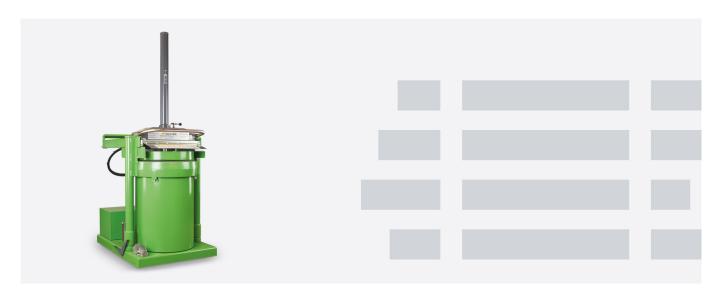

## 5030

> -

This in-bag compactor can handle multiple types of waste.

This small in-bag compactor is sturdy, versatile and easy to use. This machine can be used for most types of general waste and requires little space. Can be used in a standard domestic socket.

## **Key Features**

- Bag protected during compaction process.
- Top fed machine for easy loading.
- Simple hand lever control.
- Odour control and less spillage.
- Quiet operation.
- Press unit slides easily from front to back.
- Conforms to EN16500.

## **Benefits**

- Savings on your waste collection.
- Tidy and safer premises.
- Hygienic handling and contained waste.
- Driving on-site compliance.
- Reducing your waste disposal frequency & cost

| Technical Data   |                                                                                                                            |
|------------------|----------------------------------------------------------------------------------------------------------------------------|
| Compaction Ratio | 10:1                                                                                                                       |
| Press Force      | 3 ton                                                                                                                      |
| Cycle Time       | 30 seconds                                                                                                                 |
| Noise Level      | <62.7 db                                                                                                                   |
| Machine Weight   | 381kg                                                                                                                      |
| Power Supply     | Can be used in standard domestic<br>socket, recommended dedicated<br>16 amp, Type D, Single Phase, Blue<br>Commando Socket |