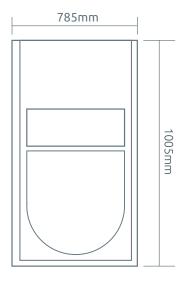

\*The compression ratio varies depending on type, humidity, and condition of the compressed material within the bin.

| Machine Dimensions |        |
|--------------------|--------|
| Width              | 785mm  |
| Depth              | 1005mm |
| Height             | 1935mm |
| Emptying Height    | 2660mm |
| Transport Height   | 1100mm |
| Loading Height     | 1100mm |
| Loading Aperture   | 500mm  |