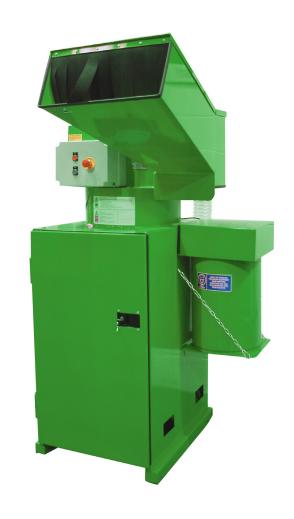

## **Bottle Crusher**

The BB06 glass bottle crusher can crush 680 bottles in 10 minutes and offers a compact and efficient solution to businesses that need to dispose of empty bottles.

## Benefits

Reduces bottle volume by 5:1

Extraction system filters fine dust created during crushing

High volume, easy feed machine

Low noise and energy efficient

Small machine footprint

Mobile for ease of movement

## **Features**

Patented technology

Reduces glass to cullet size

Rated throughput over 2 tons per hour

Extraction system filters fine dust created during crushing

Heavy duty construction