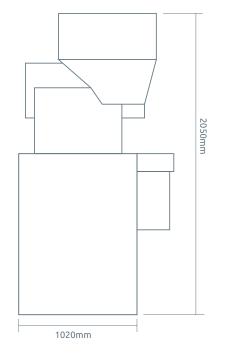

| Dimensions |        |
|------------|--------|
| Width      | 1020mm |
| Depth      | 830mm  |
| Height     | 1830mm |

| Collection  |                      |
|-------------|----------------------|
| Wheelie Bin | Standard 120 or 150l |