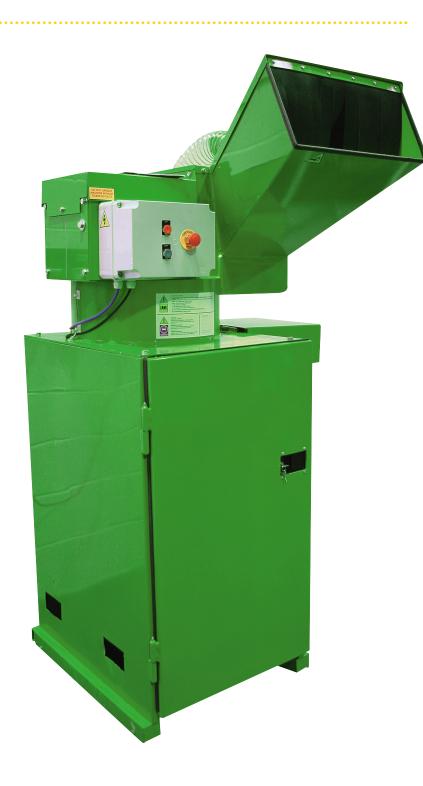

## **Bottle Crusher**

The BB06 glass bottle crusher can crush 680 bottles in 10 minutes and offers a compact and efficient solution to businesses that need to dispose of empty bottles.

## Benefits

Reduces bottle volume by 5:1

Extraction system filters fine dust created during crushing

High volume, easy feed machine

Low noise and energy efficient

Small machine footprint

Mobile for ease of movement

## **Features**

Patented technology

Reduces glass to cullet size

Rated throughput over 2 tons per hour

Extraction system filters fine dust created during crushing

Heavy duty construction