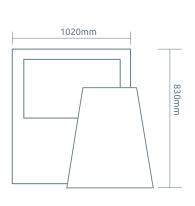

| Dimensions |        |
|------------|--------|
| Width      | 1020mm |
| Depth      | 830mm  |
| Height     | 1830mm |

| Collection  |                      |
|-------------|----------------------|
| Wheelie Bin | Standard 120 or 150l |